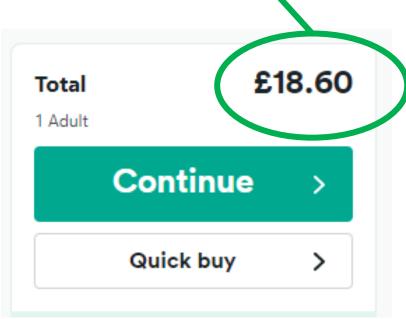

## **%** trainline

The total cost of transfer to and from the airport (home).

The holiday package selected includes free transfer to and from the destination airport,

This means that we do not need to purchase airport transport away.

# Total cost of the holiday:

```
1264.00 (holiday package)
18.60 (airport transfer)
+ 41.34 (lunch)
106.07 (trips)
340.00 (spending money)
1770.01
```

Total cost of holiday: £1770.01