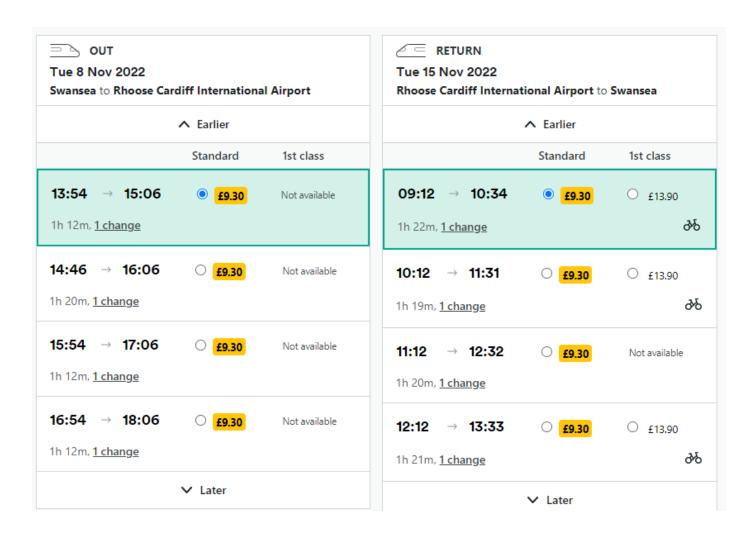

## **%** trainline

The total cost of transfer to and from the airport (home).

The holiday package selected includes free transfer to and from the destination airport,

This means that we do not need to purchase airport transport away.